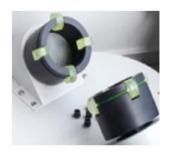

VS

Hesse steel cup, cheaper processing, low strength

Aluminum cups, high processing costs need secondary treatment costs, durable

Put 500 grams of weight into the empty solder paste cups, easy to remove, in order to better protect the aluminum mixing cup is not damaged