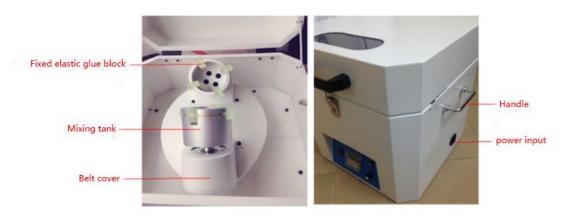

VS

Hesse steel cup, cheaper processing, low strength

Aluminum cups, high processing costs need secondary treatment costs, durable

Put 500 grams of weight into the empty solder paste cups, easy to remove, in order to better protect the aluminum mixing cup is not damaged