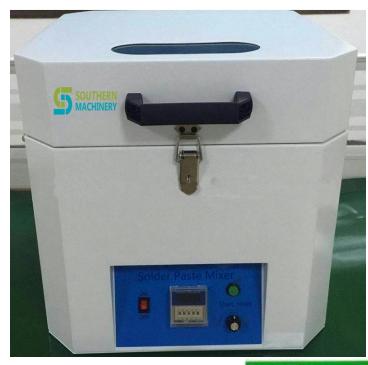

## Solder Paste Mixer S-PM440

| automatic solder paste mixer for SMT production  1, this solder paste mixer, mix the solder paste when SMT production before solder paste printer. |                          |
|----------------------------------------------------------------------------------------------------------------------------------------------------|--------------------------|
| Motor speed:                                                                                                                                       | 900RPM/min               |
| agitating capacity                                                                                                                                 | 0-500 g * 2 cans         |
| Mix time:                                                                                                                                          | Adjustable               |
| Machine dimensions                                                                                                                                 | 440×440×520mm            |
| Power Supply:                                                                                                                                      | AC 110/220V±10V, 50/60HZ |
| work drive motor                                                                                                                                   | governor motor           |
| Mixing capacity:                                                                                                                                   | 500g/1000g               |
| Weight (KG)                                                                                                                                        | 35KG                     |

## First, the machine features Features:

- 1. 0 speed can reach 900 rpm
- 1.1 Solder Paste not need to first thaw stirring;
- 1.2 do not have to open the container;
- 1.3 single-phase power supply 110v-220v:
- 1.4 No problem with water vapor:
- 1.5 does not destroy the shape of solder paste powder:
- 1.6 fixture for all kinds of 500g package Paste cans;
- 1.7 mixing time can be set free;
- 1.8 with manual speed control