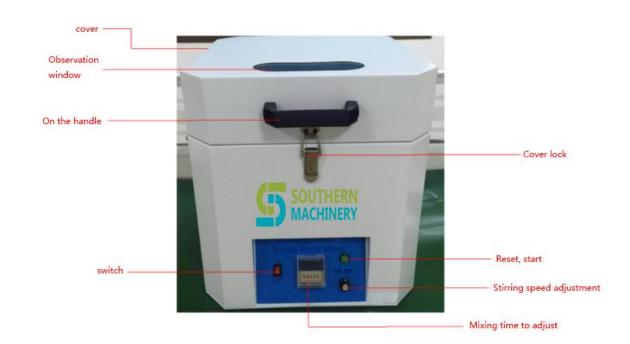

## First, the machine features Features:

- 1. 0 speed can reach 900 rpm
- 1.1 Solder Paste not need to first thaw stirring;
- 1.2 do not have to open the container;
- 1.3 single-phase power supply 110v-220v:
- 1.4 No problem with water vapor:
- 1.5 does not destroy the shape of solder paste powder:
- 1.6 fixture for all kinds of 500g package Paste cans;
- 1.7 mixing time can be set free;
- 1.8 with manual speed control