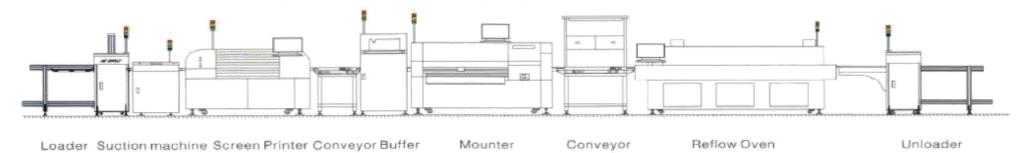

| 440×440×520mm            |
| Power Supply:                                                                                                                                      | AC 110/220V±10V, 50/60HZ |
| work drive motor                                                                                                                                   | governor motor           |
| Mixing capacity:                                                                                                                                   | 500g/1000g               |
| Weight (KG)                                                                                                                                        | 35KG                     |

## **FULLY AUTOMATIC SMT LINE:**





## First, the machine features Features:

- 1. 0 speed can reach 900 rpm
- 1.1 Solder Paste not need to first thaw stirring;
- 1.2 do not have to open the container;
- 1.3 single-phase power supply 110v-220v:
- 1.4 No problem with water vapor:
- 1.5 does not destroy the shape of solder paste powder:
- 1.6 fixture for all kinds of 500g package Paste cans;
- 1.7 mixing time can be set free;
- 1.8 with manual speed control











VS

Hesse steel cup, cheaper processing, low strength



Aluminum cups, high processing costs need secondary treatment costs, durable



Put 500 grams of weight into the empty solder paste cups, easy to remove, in order to better protect the aluminum mixing cup is not damaged



## Welcome inquiry

- 1,Please visit: www.smthelp.com
- 2, Find us more: https://