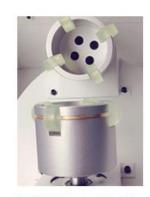

VS

Hesse steel cup, cheaper processing, low strength

Aluminum cups, high processing costs need secondary treatment costs, durable

Put 500 grams of weight into the empty solder paste cups, easy to remove, in order to better protect the aluminum mixing cup is not damaged