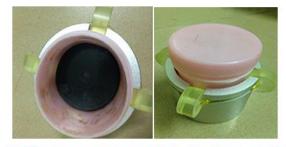

VS

Hesse steel cup, cheaper processing, low strength

Aluminum cups, high processing costs need secondary treatment costs, durable

Put 500 grams of weight into the empty solder paste cups, easy to remove, in order to better protect the aluminum mixing cup is not damaged