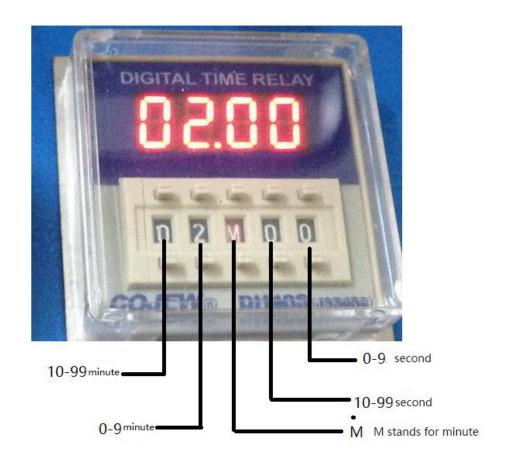

## First, the machine features Features:

- 1. 0 speed can reach 900 rpm
- 1.1 Solder Paste not need to first thaw stirring;
- 1.2 do not have to open the container;
- 1.3 single-phase power supply 110v-220v:
- 1.4 No problem with water vapor:
- 1.5 does not destroy the shape of solder paste powder:
- 1.6 fixture for all kinds of 500g package Paste cans;
- 1.7 mixing time can be set free;
- 1.8 with manual speed control